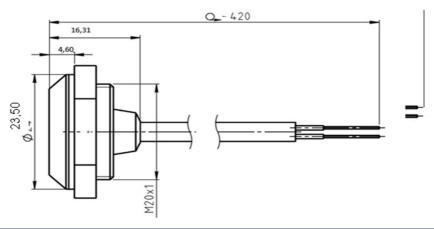

| Technical data for chromium plated version.                          |                                                |
|----------------------------------------------------------------------|------------------------------------------------|
| The reader is designer to work with Maxim Dallas chips series DS19xx |                                                |
| 1.Wires:                                                             | White – 1 wire signal                          |
|                                                                      | Brown - GND                                    |
| 2.Application                                                        | Acces control device                           |
| 3.Casing                                                             | Chromium plated steel                          |
| 4.Ring material                                                      | Ferrite steel + Cu + Ni + Cr <sup>+3</sup>     |
| 5.Signal joint material                                              | Brass + Ni +Cr <sup>+3</sup>                   |
| 6.Wire                                                               | 2*0,25mm <sup>2</sup> (technokabel)            |
| 7.Fastening method                                                   | M20x1 screw                                    |
| 8.Work enviroment                                                    | Residential, commercial and lightly industrial |
| 9.Working temperature                                                | From -40 °C to +85 °C                          |
| 10.Humidity                                                          | Up to 70%                                      |