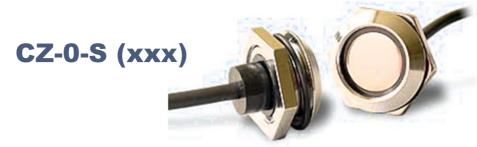

## **READER WITHOUT LED**

All metal parts (except nuts) are chromium plated Avaiable chromium plated version and high grade Stainless steel [1.4418]

Chromium plated version is not suitable for hard environmental conditions (we suggest using stainless steel readers))